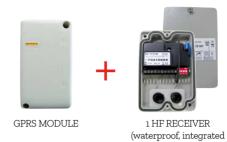

## INTRABOX HF Receiver 868 MHz

- Control a car park entrance
- Create, change or delete a transmitter remotely
- No need for a programmer

**HF** Eco receiver with built-in antenna (07-0106) + 1 transmission module, unlimited data synchronisation for 10 years