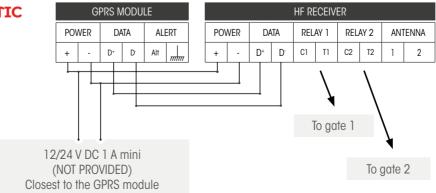

---------------------------------|----------|
| Max. number of accesses                  | 2        |
| Free access time slot                    | ✓.       |
| Yearly clock                             | <b>✓</b> |
| Event log                                | <b>✓</b> |
| DIP Switch fontionnality                 | <b>✓</b> |
| Anti Passback                            | -        |
| Vehicle detection                        | -        |
| Rolling code                             | <b>✓</b> |
| Technical alerts (e-mails)               | <b>✓</b> |
| Max. number of transmitters              | 10 000   |
| INSTALLATION                             |          |
| Outside (the housing is watertight)      | J        |
| NOTE: you cannot add any further antenna |          |

## SIMPLIFIED SCHEMATIC